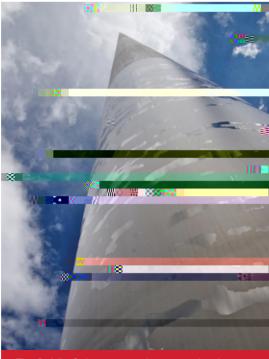

# **Surface Technologies**

.c st.co.uk

The Dublin Spire – a stunning example of our surface texturing technique showing the versatility of controlled shot peening